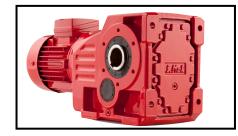

### **SIPCO's Gear Drive: Conveyors for Aggregates**

- Types: Parallel, Inline, Right Angle Helical, Bevel, Planetary and Standard/ Custom designs
- Torque up to: 855,000 Nm (631,000 ft-lb)
- Output Speed to Match your Application
- Mounting: Foot, Flange

# **Drives for Conveyors:**