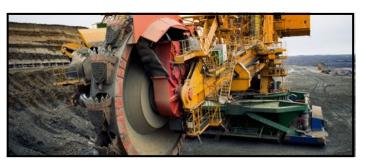

# WATERIAL HANDLING AGGREGATES

Reliability you can count on!

### **SIPCO's Gear Drive: Conveyors for Aggregates**



- Types: Parallel, Inline, Right Angle Helical, Bevel, Planetary and Standard/ Custom designs
- Torque up to: 855,000 Nm (631,000 ft-lb)
- Output Speed to Match your Application
- Mounting: Foot, Flange











# **Drives for Conveyors:**

## **Applications:**

- Crushers
- Conveyors
- Cranes
- Excavators

### **Benefits:**

- Quiet
- Reliable
- Low Temp. Operation
- ATEX / Explosion Proof
- API
- Drywell

# **Experience**

More than 35 years solving mechanical linkage challenges

# **Engineering & Design**

- Product selection and validation
- Drive system optimization
- Manufacturing of custom parts

www.sipco-mls.com sales@sipco-mls.com (281)480-8711