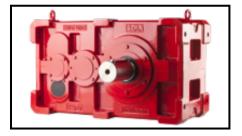

### **SIPCO's Gear Drive: Conveyors for Aggregates**

- Types: Parallel, Inline, Right Angle Helical, Bevel, Planetary and Standard/ Custom designs
- Torque up to: 855,000 Nm (631,000 ft-lb)
- Output Speed to Match your Application
- Mounting: Foot, Flange

# **Drives for Conveyors:**