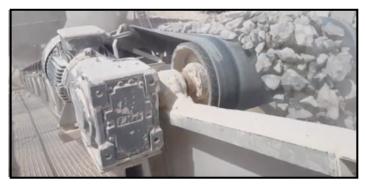

### **SIPCO's Gear Drive: Conveyors for Aggregates**

- Types: Parallel, Inline, Right Angle Helical, Bevel, Planetary and Standard/ Custom designs
- Torque up to: 855,000 Nm (631,000 ft-lb)
- Output Speed to Match your Application
- Mounting: Foot, Flange

# **Drives for Conveyors:**